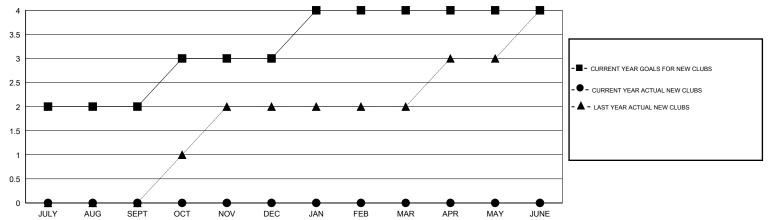

| -60                | 25                                  | 146                | -121             |
| OCT/NOV/DEC           | 1                | 0         | 0                | 0                | OCT/NOV/DEC           | 45                 | 0                                   | 0                  | 0                |
| JAN/FEB/MAR           | 1                | 0         | 0                | 0                | JAN/FEB/MAR           | 135                | 0                                   | 0                  | 0                |
| APR/MAY/JUNE          | 0                | 0         | 0                | 0                | APR/MAY/JUNE          | -20                | 0                                   | 0                  | 0                |

### GOALS AND ACTUAL NEW CLUBS CUMULATIVE



#### GOALS AND ACTUAL MEMBERS CUMULATIVE



| DROPPED CLUBS: 0         |               | 11 CLUBS OF 77 ADDED 1 OR MORE<br>NEW MEMBERS | GENDER DISTRIBUTION  MALE 1,779 (84.23%) |              |            |
|--------------------------|---------------|-----------------------------------------------|------------------------------------------|--------------|------------|
| DROPPED MEMBERS          |               |                                               | FEMALE                                   | 333 (15.77%) |            |
| DECEASED  CLUB CANCELLED | 4<br>0<br>142 | CLICK HERE FOR HEALTH ASSESSMENT DATA         | FAMILY UNIT MEMBERS HEAD OF HOUSEHOLD    |              | 446<br>203 |
| TOTAL                    | 146           |                                               | NON-H