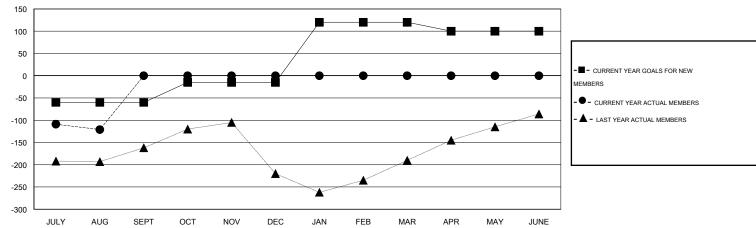

#### GOALS AND ACTUAL MEMBERS CUMULATIVE

| DROPPED CLUBS: 0         |               | 11 CLUBS OF 77 ADDED 1 OR MORE<br>NEW MEMBERS | GENDER DISTRIBUTION  MALE 1,779 (84.23%) |              |            |
|--------------------------|---------------|-----------------------------------------------|------------------------------------------|--------------|------------|
| DROPPED MEMBERS          |               |                                               | FEMALE                                   | 333 (15.77%) |            |
| DECEASED  CLUB CANCELLED | 4<br>0<br>142 | CLICK HERE FOR HEALTH ASSESSMENT DATA         | FAMILY UNIT MEMBERS HEAD OF HOUSEHOLD    |              | 446<br>203 |
| TOTAL                    | 146           |                                               | NON-HEAD OF HOUSEHOL                     | 243          |            |